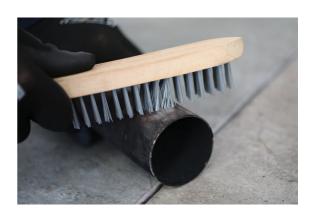

## Wire Brush 4 Row

A general purpose wire brush suitable for a wide range of applications including rust and corrosion removal, together with cleaning off loose paint and debris in preperation for welding or attaching electrical connections. It features 4 rows of steel bristles approximately 22mm in length, together with a heavy duty wooden handle that incorporates a hole for hanging up when not in use. Ideal for use in the workshop, bodyshop and at home. Also suitable for cleaning patios and barbecues.