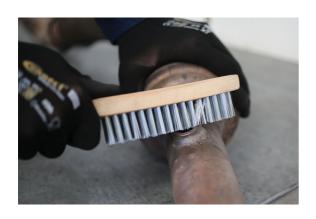

## Wire Brush 4 Row

A general purpose wire brush suitable for a wide range of applications including rust and corrosion removal, together with cleaning off loose paint and debris in preperation for welding or attaching electrical connections. It features 4 rows of steel bristles approximately 22mm in length, together with a heavy duty wooden handle that incorporates a hole for hanging up when not in use. Ideal for use in the workshop, bodyshop and at home. Also suitable for cleaning patios and barbecues.