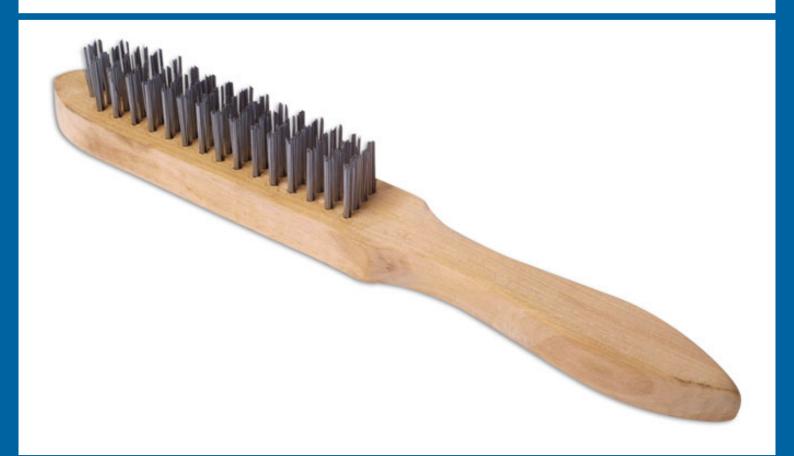

## Wire Brush 4 Row

A general purpose wire brush suitable for a wide range of applications including rust and corrosion removal, together with cleaning off loose paint and debris in preperation for welding or attaching electrical connections. It features 4 rows of steel bristles approximately 22mm in length, together with a heavy duty wooden handle that incorporates a hole for hanging up when not in use. Ideal for use in the workshop, bodyshop and at home. Also suitable for cleaning patios and barbecues.

## **Additional Information**

- · General purpose wire brush, good for removing rust, dirt & debris.
- · Four rows of steel bristles, 22mm in length (approx). Hanging holes in handle for storage.
- · Wood handles FSC approved.
- Brush length: 125mm. Total length: 285mm.
- Set of 4 wire brushes also available, please see Part No. 8313.